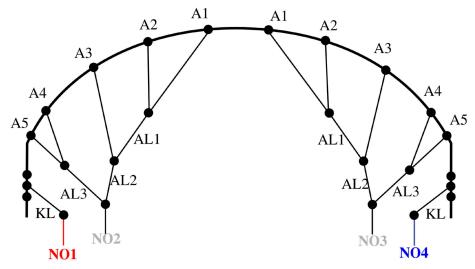

## CHECKING BRIDLES FOR STRETCH OR SHRINKAGE

WE RECOMMEND YOU REGULARLY CHECK YOUR KITES BRIDLES TO KEEP YOUR KITE FLYING AT TOP PERFORMANCE.
USE THE MEASUREMENTS TO CHECK YOUR BRIDLE LENGTHS.

## **RECOMMENDATIONS**

- Open your kite in a large space, big enough to spread your kite out fully.
- Use a tape measure to measure the bridles.
- Print out the sheet and write down any differences.

If your bridles are out by more than 20mm we recommend replacing them, please get in touch with the shop/dealer you purchased the kite from and they can order individual bridle lines or a full set if they do not already have stock.

| BRIDLE CHECK SHEET. ALL MEASUREMENTS IN MM |      |      |      |      |      |      |      |      |      |      |      |
|--------------------------------------------|------|------|------|------|------|------|------|------|------|------|------|
|                                            | 5m   | 6m   | 7m   | 8m   | 9m   | 10m  | 11m  | 13m  | 15m  | 17m  | 19m  |
| A1                                         | 760  | 835  | 900  | 950  | 1005 | 1060 | 1115 | 1215 | 1300 | 1380 | 1450 |
| A2                                         | 365  | 400  | 430  | 455  | 485  | 510  | 540  | 585  | 625  | 665  | 700  |
| A3                                         | 560  | 610  | 660  | 715  | 760  | 800  | 840  | 915  | 980  | 1045 | 1100 |
| A4                                         | 465  | 490  | 530  | 560  | 600  | 630  | 665  | 720  | 770  | 820  | 865  |
| A5                                         | 360  | 390  | 400  | 410  | 460  | 480  | 500  | 540  | 550  | 610  | 660  |
| AL1                                        | 600  | 660  | 710  | 760  | 805  | 850  | 895  | 975  | 1040 | 1110 | 1165 |
| AL2                                        | 1000 | 1090 | 1180 | 1235 | 1310 | 1380 | 1450 | 1580 | 1690 | 1800 | 1895 |
| AL3                                        | 710  | 775  | 835  | 860  | 910  | 960  | 1010 | 1100 | 1170 | 1250 | 1315 |
| KL                                         | 580  | 620  | 670  | 710  | 750  | 790  | 830  | 910  | 970  | 1030 | 1090 |

## **EDGE V9 7/8/9/10/11/13/15/19M RIGGING DIAGRAM**