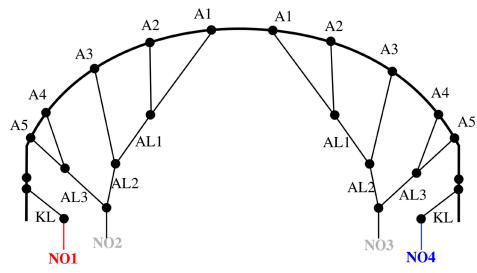

## CHECKING BRIDLES FOR STRETCH OR SHRINKAGE

WE RECOMMEND YOU REGULARLY CHECK YOUR KITES BRIDLES TO KEEP YOUR KITE FLYING AT TOP PERFORMANCE.
USE THE MEASUREMENTS TO CHECK YOUR BRIDLE LENGTHS.

## **RECOMMENDATIONS**

- Open your kite in a large space, big enough to spread your kite out fully.
- Use a tape measure to measure the bridles.
- Print out the sheet and write down any differences.

If your bridles are out by more than 20mm we recommend replacing them, please get in touch with the shop/dealer you purchased the kite from and they can order individual bridle lines or a full set if they do not already have stock.

| BRIDLE CHECK SHEET. ALL MEASUREMENTS IN MM |      |      |      |      |      |      |      |      |      |      |      |
|--------------------------------------------|------|------|------|------|------|------|------|------|------|------|------|
|                                            | 5m   | 6m   | 7m   | 8m   | 9m   | 10m  | 11m  | 13m  | 15m  | 17m  | 19m  |
| A1                                         | 760  | 835  | 900  | 950  | 1005 | 1060 | 1115 | 1215 | 1300 | 1380 | 1450 |
| A2                                         | 365  | 400  | 430  | 455  | 485  | 510  | 540  | 585  | 625  | 665  | 700  |
| A3                                         | 560  | 610  | 660  | 715  | 760  | 800  | 840  | 915  | 980  | 1045 | 1100 |
| A4                                         | 465  | 490  | 530  | 560  | 600  | 630  | 665  | 720  | 770  | 820  | 865  |
| A5                                         | 360  | 390  | 400  | 410  | 460  | 480  | 500  | 540  | 550  | 610  | 660  |
| AL1                                        | 600  | 660  | 710  | 760  | 805  | 850  | 895  | 975  | 1040 | 1110 | 1165 |
| AL2                                        | 1000 | 1090 | 1180 | 1235 | 1310 | 1380 | 1450 | 1580 | 1690 | 1800 | 1895 |
| AL3                                        | 710  | 775  | 835  | 860  | 910  | 960  | 1010 | 1100 | 1170 | 1250 | 1315 |
| KL                                         | 580  | 620  | 670  | 710  | 750  | 790  | 830  | 910  | 970  | 1030 | 1090 |

## **EDGE V9 5/6M RIGGING DIAGRAM**